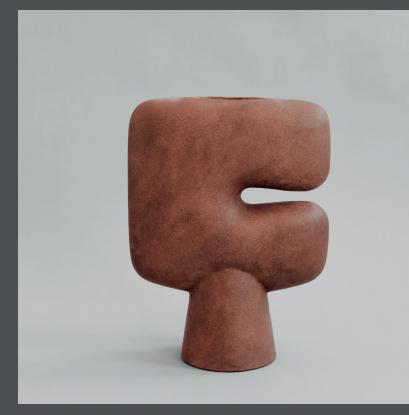

## **TRIBAL VASE BIG**

The Tribal collection is a series of vases designed as a sculptural take on the archetypal idea of a tribal mask.

Place single flower stems in the narrow top opening or simply leave the vase as a stand-alone art object. Like open mouths on pedestals, the masks are a beautiful, shaped item in calm, soothing and dusty terracotta and grey colours.

As it is a hand glazed natural product, the colours may vary slightly and while it is not 100% waterproof, a bag for fresh flowers is included.

Designed by Kristian Sofus Hansen & Tommy Hyldahl.

## Product no: 214006

Type: Vase - Indoor

**Colour: Terracotta** 

Material: Ceramic

Care instructions: Use a soft dry cloth to clean the product. Do not use household cleaners.

Not waterproof safe

Dimensions: L34 / W14 / H45 CM