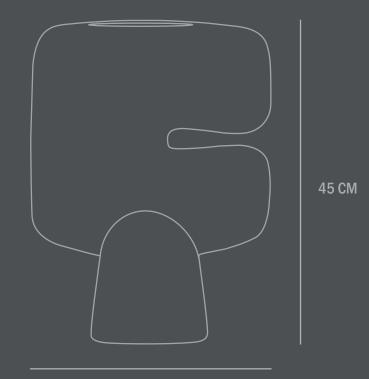

## Product no: 214006

Type: Vase - Indoor

**Colour: Terracotta** 

Material: Ceramic

Care instructions: Use a soft dry cloth to clean the product. Do not use household cleaners.

Not waterproof safe

Dimensions: L34 / W14 / H45 CM

Country of origin: China Product weight: 3,00 KG

Packaging: Dimensions: L39,5 / W23,5 / H53,5 CM Total weight incl. product: 4,50 KG Number of parcels: 1 Material: Brown cardboard

34 CM